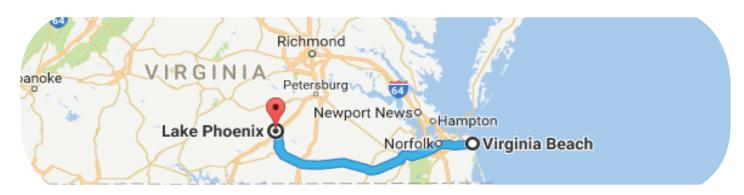

#### **Directions to Lake Phoenix:**

-Take U.S. 58 west to **Edgerton (about 14 miles west of Emporia)** -At Valero turn right onto Rte. 712 -Go about 13 miles to U.S. 1 and turn left -At top of hill, turn right onto Route 629 -Go 1.4 miles to Quarry Lane and turn right. - Follow Quarry Lane straight to the main gate!