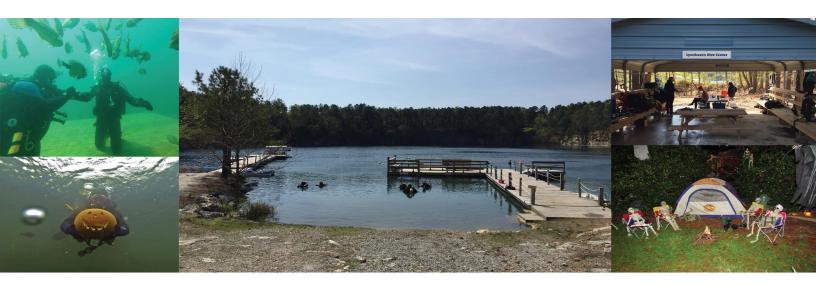

# HALLOWEEN WEEKEND BASH!

## **O**CTOBER **26-28**, **2018**

Join LDC for a spooktacular weekend at Lake Phoenix! We will be camping, carving pumpkins, and diving all weekend, with certification dives available! Call (757) 481-7949 or come into the shop to sign up!

- FRIDAY NIGHT- CAMPING AND NIGHT DIVING
- SATURDAY- UNDERWATER PUMPKIN CARVING CONTEST AT 2 PM (BYOP BRING YOUR OWN PUMPKIN)
  - Night dives to the "Deadzone" starting at dusk
  - SPOOKY CAMPEIRE STORIES AND MORE!
- SUNDAY- FUN DIVES IN THE LAKE